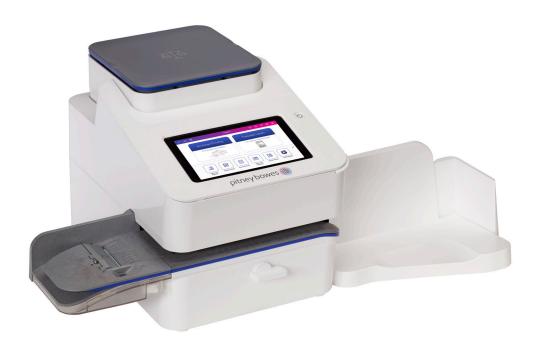

SendPro® C

## Mailing made simple.

An easy-to-use solution to efficiently manage office mail runs.

- Process mail at up to 65 LPM, print postage quickly, and weigh small parcels accurately with integrated 5kg scale.
- Improved user experience with new integrated touch screen.

## SendPro® C Specifications

| User display             | Colour touchscreen                                                       |
|--------------------------|--------------------------------------------------------------------------|
| Envelope processing      | Up to 65 letters per minute; Semi-automatic feeding                      |
| Envelope moistener       | Standard                                                                 |
| Integrated scale         | Up to 5kgs                                                               |
| Electrical rating        | 100 – 240 VAC                                                            |
| Dimensions               | Length (with drop stacker): 950mm, Height: 280mm, Width: 309mm           |
| Envelope sizes           | Up to 9mm thickness, Envelope Min: 89 x 127mm, Envelope Max: 330 x 380mm |
| Pre-loaded apps          | Included                                                                 |
| Connectivity             | LAN (wired) or Wi-Fi (wireless)                                          |
| Optional add on footures |                                                                          |